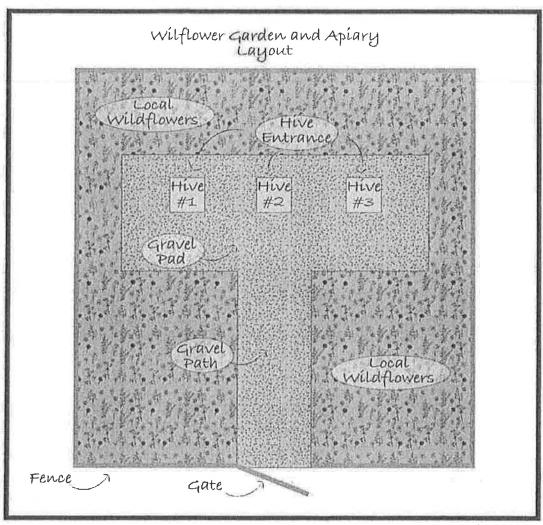

t leads them away from the school as they hunt for nectar and pollen.



Image 1

#### DESIGN

The Wildflower Garden and Apiary has been designed to serve as a functional apiary and teaching environment. It will consist of a stable picket fence with a lockable gate. Upon entrance, a gravel path will lead to an opening that will accommodate a viewing area and three hives. The whole area will be surrounded by tall, local wildflowers. (See image 2) The hives each have a single, small entrance for the bees to use when leaving and returning to the hive. The entrances are situated so that bees have to fly up and away from the school when leaving the hive. This will minimize bees flying directly into anyone potentially walking past the outside of the garden and direct them away from the school.



Image 2

#### ADDITIONAL CONSIDERATIONS

The vision, design, elements, and planned implementation of the this project have been undertaken in a way to ensure the safety of our students and success of our apiary. The plan is illustrated by a few various, additional key decisions:

- Extensively researched the practice of establishing and maintaining an apiary from established best practices.
- Partnered with an experience bee keeper (Travis Henry 615.294.3973) who has also provided additional
  contacts in the area to help with future support with our apiary.
- Will connect with the Rutherford County Bee Keeping Club.
- Chose to place it in a centrally located area to improve safety of students and equipment, Placing it further away on campus would make it more likely for unsupervised stu