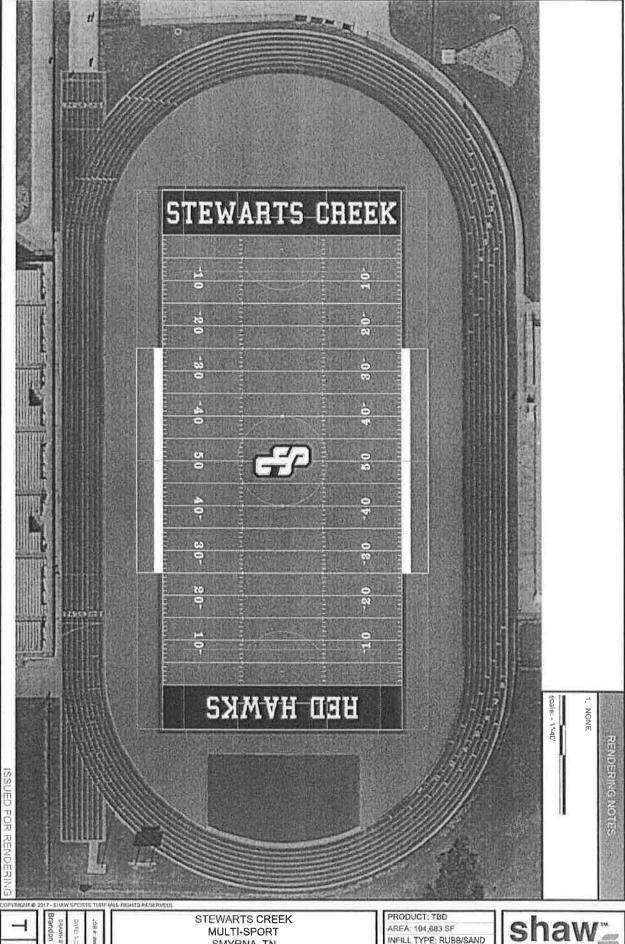

Bid #3583 - Drainage at Baseball/Courtyard

Bid #3584 - USDA Commodities

Bid #3589 - Synthetic Turf - Smyrna High