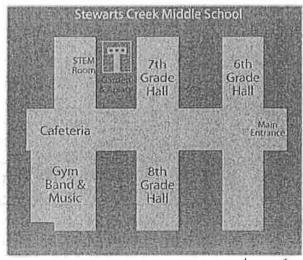

access and maintain.
- Accessibility. Keeping it close to the building makes it easily accessible for classes that would like to utilize it as an alternative learning environment. The would increase its use since classes would not have to travel across campus to use it.
- Anti-theft. Hives are regularly stolen from apiaries. This
  location is not easily accessible to vehicles and it's
  proximity to the school will be a deterrent to theft or
  vandalism.
- Safety. Locating the aplary in a central location, not accessible by unsupervised students allows us to keep established boundaries so best safety practices can be followed. Also, the orientation of the hives and design of the garden encourage bees to take a rout that leads them away from the school as they hunt for nectar and pollen.



Image 1

#### DESIGN

The Wildflower Garden and Apiary has been designed to serve as a functional apiary and teaching environment. It will consist of a stable picket fence with a lockable gate. Upon entrance, a gravel path will lead to an opening that will accommodate a viewing area and three hives. The whole area will be surrounded by tall, local wildflowers. (See image 2) The hives each have a single, small entrance for the bees to use when leaving and returning to the hive. The entrances are situated so that bees have to fly up and away from the school when leaving the hive. This will minimize bees flying directly into anyone potentially walking past the outside of the garden and direct them away from the school.



Image 2

#### ADDITIONAL CONSIDERATIONS

The vision, design, elements