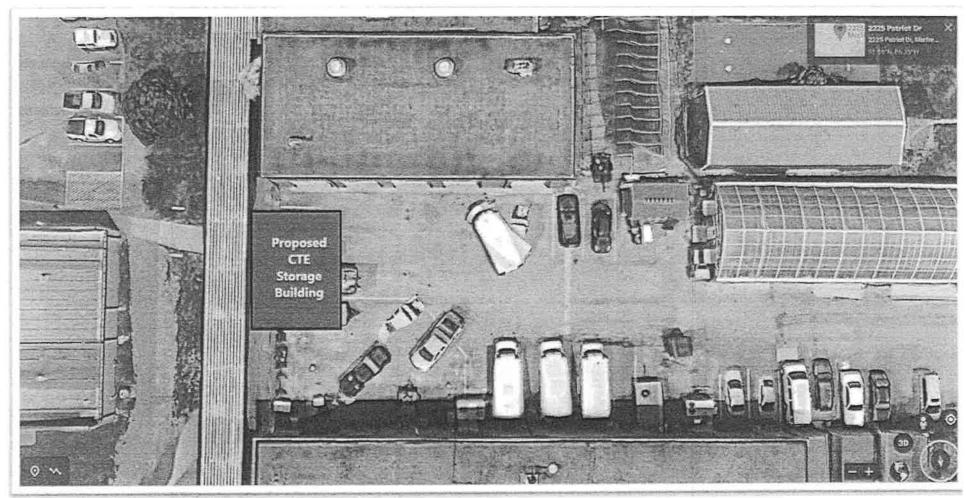

| \$1,356.88 |
| (2) | END WALL 13' (24'L)                   | \$6,625.72 |
| (2) | SIDE WALL 13' (35'L)                  | \$2,761.38 |
| (2) | Vertical Siding Surcharge End (24'W)  | \$1,221.98 |
| (2) | Vertical Siding Surcharge Side (35'L) | \$793.50   |
| (1) | COLOR MATCHING SCREWS                 | \$458.17   |
| (1) | CERTIFICATION (36'L)                  | \$396.75   |
| (1) | 12 GAUGE (36'L)                       | \$436.42   |
| (1) | Walk In Door                          | \$436.42   |
| (1) | Garage Door on Side (10' x 12')       | \$1,825.05 |



MaxSteel Buildings. Copyright © 2013-17. All rights reserved. 1515 South Church St. • Murfreesboro, Tennessee 37129 Phone: (615) 956-7272

# Oakland High School CTE Storage Building

February 17, 2022

Proposed Dimensions: 24'x36'